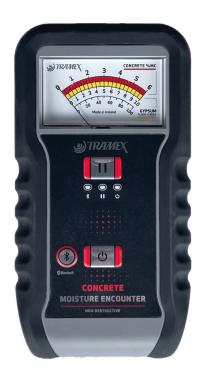

## TRAMEX CONCRETE MOISTURE METER

357g, 180mm H × 85mm W × 40mm D

Tramex Concrete moisture meter is perfect tool for non-destructive and instant moisture reading in concrete as per ASTM F2659. This moisture meter detects the moisture levels within a concrete slab non destructively by measuring the electrical impedance upon contact.